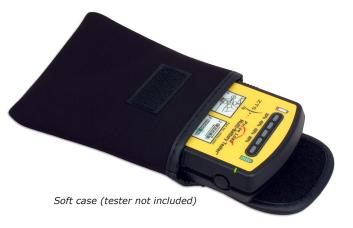

### Soft Case Accessorv

- Designed for the MINI-MBT & MINI-MBT9R
- Secure Velcro® flap
- Protects against dirt and impact.
- P/N: SC-MINI
- UPC: 856777000176