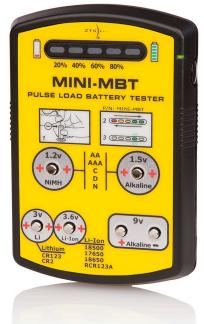

### Description

The ZTS Mini Multi-Battery Tester™ (MINI-MBT) provides a comprehensive means of testing the state of charge or state of power for more than 15 battery types. This microprocessor-controlled instrument is designed for commercial or home use and tests popular primary (non-rechargeable) and rechargeable batteries using a patented, high accuracy pulse load test. After a fully automatic test cycle, percentage of remaining battery capacity is indicated on the LED bar display. Battery types are clearly labeled next to appropriate contacts. The negative test lead/probe conveniently stores in seam at side. It's easy to use, and test results are easy to understand. Tests NiMH, alkaline, and lithium. Requires 4AAA batteries (not included).

### **Specifications**

P/N: MINI-MBT Testing capability:

1.2v NiMH/NiCd rechargeable [AA, AAA, C, D]
1.5v alkaline [AA, AAA, C, D, N]
3v photo lithium [CR123, CR2]
3.6v Li-Ion rechargeable [18500, 17650, 18650, RCR123A]
9v alkaline, carbon zinc

Power (internal): 4 x AAA batteries Display: 5 LEDs - Green, yellow, and red Pulse Load: magnitude varies according to battery type Test duration: approx. 2 seconds Contact terminals: nickel-plated brass for high conductivity and durability Test lead: Flexible, high strand-count 18AWG plastic coated, kinkless lead wire Dimensions: 4 x 2.5 x 0.75 inches Weight: 3 oz. / 85g UPC: 856777000121